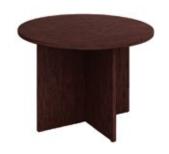

### Discount Deadline: Tuesday, December 19, 2017

| Standard Height (30                                | " High)  |          |     |      |
|----------------------------------------------------|----------|----------|-----|------|
| Description                                        | Discount | Standard | QTY | Tota |
| 4' long 30" high                                   | \$147.75 | \$192.25 |     | \$   |
| 6' long 30" high                                   | \$172.00 | \$223.50 |     | \$   |
| 8' long 30" high                                   | \$196.00 | \$254.80 |     | \$   |
| Skirt 4 <sup>th</sup> Side<br>Check One: L 6' L 8' | \$56.75  | \$79.45  |     | \$   |
| Table Skirt Only                                   | \$66.50  | \$90.50  |     | \$   |
| Counter Height ( 42"                               | High)    |          |     |      |
| 4' long 42" high                                   | \$184.00 | \$239.25 |     | \$   |
| 6' long 42" high                                   | \$215.00 | \$279.50 |     | \$   |
| 8' long 42" high                                   | \$235.00 | \$305.50 |     | \$   |
| Skirt 4 <sup>th</sup> Side<br>Check One: L 6' L 8' | \$56.75  | \$79.45  |     | \$   |
| Table Skirt Only                                   | \$66.50  | \$90.50  |     | \$   |