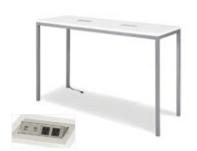

### Discount Deadline: Tuesday, December 19, 2017

| Standard Height (30                                | " High)  |          |     |      |
|----------------------------------------------------|----------|----------|-----|------|
| Description                                        | Discount | Standard | QTY | Tota |
| 4' long 30" high                                   | \$147.75 | \$192.25 |     | \$   |
| 6' long 30" high                                   | \$172.00 | \$223.50 |     | \$   |
| 8' long 30" high                                   | \$196.00 | \$254.80 |     | \$   |
| Skirt 4 <sup>th</sup> Side<br>Check One: L 6' L 8' | \$56.75  | \$79.45  |     | \$   |
| Table Skirt Only                                   | \$66.50  | \$90.50  |     | \$   |
| Counter Height ( 42"                               | High)    |          |     |      |
| 4' long 42" high                                   | \$184.00 | \$239.25 |     | \$   |
| 6' long 42" high                                   | \$215.00 | \$279.50 |     | \$   |
| 8' long 42" high                                   | \$235.00 | \$305.50 |     | \$   |
| Skirt 4 <sup>th</sup> Side<br>Check One: L 6' L 8' | \$56.75  | \$79.45  |     | \$   |
| Table Skirt Only                                   | \$66.50  | \$90.50  |     | \$   |

Please note, show color will be chosen on orders with no preference indicated.

Color preference:

| Un-skirted Display Tables 24" wide tables topped in white vinyl. |          |          |     |       |  |  |
|------------------------------------------------------------------|----------|----------|-----|-------|--|--|
| Description                                                      | Discount | Standard | QTY | Total |  |  |
| 4' long 30" high                                                 | \$74.00  | \$96.25  |     | \$    |  |  |
| 6' long 30" high                                                 | \$90.50  | \$117.70 |     | \$    |  |  |
| 8' long 30" high                                                 | \$99.75  | \$129.65 |     | \$    |  |  |
| 4' long 42" high                                                 | \$99.75  | \$129.65 |     | \$    |  |  |
| 6' long 42" high                                                 | \$118.50 | \$154.05 |     | \$    |  |  |
| 8' long 42" high                                                 | \$129.50 | \$168.35 |     | \$    |  |  |