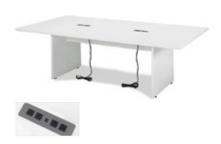

### Discount Deadline: Tuesday, December 19, 2017

| Standard Height (30                                | " High)  |          |     |      |
|----------------------------------------------------|----------|----------|-----|------|
| Description                                        | Discount | Standard | QTY | Tota |
| 4' long 30" high                                   | \$147.75 | \$192.25 |     | \$   |
| 6' long 30" high                                   | \$172.00 | \$223.50 |     | \$   |
| 8' long 30" high                                   | \$196.00 | \$254.80 |     | \$   |
| Skirt 4 <sup>th</sup> Side<br>Check One: L 6' L 8' | \$56.75  | \$79.45  |     | \$   |
| Table Skirt Only                                   | \$66.50  | \$90.50  |     | \$   |
| Counter Height ( 42"                               | High)    |          |     |      |
| 4' long 42" high                                   | \$184.00 | \$239.25 |     | \$   |
| 6' long 42" high                                   | \$215.00 | \$279.50 |     | \$   |
| 8' long 42" high                                   | \$235.00 | \$305.50 |     | \$   |
| Skirt 4 <sup>th</sup> Side<br>Check One: L 6' L 8' | \$56.75  | \$79.45  |     | \$   |
| Table Skirt Only                                   | \$66.50  | \$90.50  |     | \$   |

Please note, show color will be chosen on orders with no preference indicated.

Color preference:

| Un-skirted Display Tables 24" wide tables topped in white vinyl. |          |          |     |       |  |  |
|------------------------------------------------------------------|----------|----------|-----|-------|--|--|
| Description                                                      | Discount | Standard | QTY | Total |  |  |
| 4' long 30" high                                                 | \$74.00  | \$96.25  |     | \$    |  |  |
| 6' long 30" high                                                 | \$90.50  | \$117.70 |     | \$    |  |  |
| 8' long 30" high                                                 | \$99.75  | \$129.65 |     | \$    |  |  |
| 4' long 42" high                                                 | \$99.75  | \$129.65 |     | \$    |  |  |
| 6' long 42" high                                                 | \$118.50 | \$154.05 |     | \$    |  |  |
| 8' long 42" high                                                 | \$129.50 | \$168.35 |     | \$    |  |  |