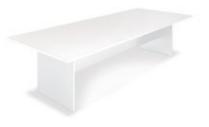

### Discount Deadline: Tuesday, December 19, 2017

| Standard Height (30                                | " High)  |          |     |      |
|----------------------------------------------------|----------|----------|-----|------|
| Description                                        | Discount | Standard | QTY | Tota |
| 4' long 30" high                                   | \$147.75 | \$192.25 |     | \$   |
| 6' long 30" high                                   | \$172.00 | \$223.50 |     | \$   |
| 8' long 30" high                                   | \$196.00 | \$254.80 |     | \$   |
| Skirt 4 <sup>th</sup> Side<br>Check One: L 6' L 8' | \$56.75  | \$79.45  |     | \$   |
| Table Skirt Only                                   | \$66.50  | \$90.50  |     | \$   |
| Counter Height ( 42"                               | High)    |          |     |      |
| 4' long 42" high                                   | \$184.00 | \$239.25 |     | \$   |
| 6' long 42" high                                   | \$215.00 | \$279.50 |     | \$   |
| 8' long 42" high                                   | \$235.00 | \$305.50 |     | \$   |
| Skirt 4 <sup>th</sup> Side<br>Check One: L 6' L 8' | \$56.75  | \$79.45  |     | \$   |
| Table Skirt Only                                   | \$66.50  | \$90.50  |     | \$   |

Please note, show color will be chosen on orders with no preference indicated.

Color preference:

| Un-skirted Display Tables 24" wide tables topped in white vinyl. |          |          |     |       |  |  |
|------------------------------------------------------------------|----------|----------|-----|-------|--|--|
| Description                                                      | Discount | Standard | QTY | Total |  |  |
| 4' long 30" high                                                 | \$74.00  | \$96.25  |     | \$    |  |  |
| 6' long 30" high                                                 | \$90.50  | \$117.70 |     | \$    |  |  |
| 8' long 30" high                                                 | \$99.75  | \$129.65 |     | \$    |  |  |
| 4' long 42" high                                                 | \$99.75  | \$129.65 |     | \$    |  |  |
| 6' long 42" high                                                 | \$118.50 | \$154.05 |     | \$    |  |  |
| 8' long 42" high                                                 | \$129.50 | \$168.35 |     | \$    |  |  |