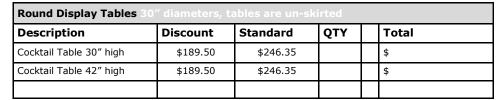

| Description                                             | Discount                              | Standard             | QTY | Total         |
|---------------------------------------------------------|---------------------------------------|----------------------|-----|---------------|
| Long Arm Spotlight                                      | \$126.75                              | \$177.45             |     | \$            |
| Clip-On Spotlight                                       | \$126.75                              | \$177.45             |     | \$            |
| 39"L x 12"W Angled Shelf                                | \$94.25                               | \$131.95             |     | \$            |
| 39"L x 12"W Flat Shelf                                  | \$94.25                               | \$131.95             |     | \$            |
| Velcro Adhesive Brochure Holder                         | \$22.00                               | \$28.00              |     | \$            |
| Colored Panels (Rental Exhibits)                        | \$50.50                               | \$70.70              |     | \$            |
| Velcro Panels                                           | \$167.50                              | \$217.75             |     | \$            |
| <b>Special Drapery Price is Per F</b>                   | oot Preferr                           | ed Color:            |     | _             |
| 3' Drape                                                | \$17.50                               | \$23.00              |     | \$            |
|                                                         | <b>#31.00</b>                         | \$27.50              |     | \$            |
| 8' Drape                                                | \$21.00                               | Ψ27.50               |     |               |
| 8' Drape<br>12' Drape                                   | \$21.00                               | \$36.75              |     | \$            |
| · · · · · · · · · · · · · · · · · · ·                   | \$26.25                               | '                    |     | \$            |
| 12' Drape                                               | \$26.25                               | \$36.75              |     | \$<br>-<br>\$ |
| 12' Drape  Special Skirting Price is Per F              | \$26.25                               | \$36.75<br>ed Color: |     | <b>-</b>      |
| 12' Drape  Special Skirting Price is Per F              | \$26.25<br>oot Preferm<br>\$16.00     | \$36.75<br>ed Color: |     | \$            |
| 12' Drape  Special Skirting Price is Per F  Table Crate | \$26.25  OOT Preferr  \$16.00 \$16.00 | \$36.75<br>ed Color: |     | <b>-</b>      |