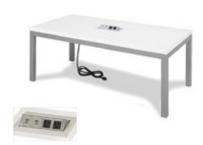

### Discount Deadline: Tuesday, December 19, 2017

| Standard Height (30                                | " High)  |          |     |      |
|----------------------------------------------------|----------|----------|-----|------|
| Description                                        | Discount | Standard | QTY | Tota |
| 4' long 30" high                                   | \$147.75 | \$192.25 |     | \$   |
| 6' long 30" high                                   | \$172.00 | \$223.50 |     | \$   |
| 8' long 30" high                                   | \$196.00 | \$254.80 |     | \$   |
| Skirt 4 <sup>th</sup> Side<br>Check One: L 6' L 8' | \$56.75  | \$79.45  |     | \$   |
| Table Skirt Only                                   | \$66.50  | \$90.50  |     | \$   |
| Counter Height ( 42"                               | High)    |          |     |      |
| 4' long 42" high                                   | \$184.00 | \$239.25 |     | \$   |
| 6' long 42" high                                   | \$215.00 | \$279.50 |     | \$   |
| 8' long 42" high                                   | \$235.00 | \$305.50 |     | \$   |
| Skirt 4 <sup>th</sup> Side<br>Check One: L 6' L 8' | \$56.75  | \$79.45  |     | \$   |
| Table Skirt Only                                   | \$66.50  | \$90.50  |     | \$   |

Please note, show color will be chosen on orders with no preference indicated.

Color preference:

| Un-skirted Display Tables 24" wide tables topped in white vinyl. |          |          |     |       |  |  |
|------------------------------------------------------------------|----------|----------|-----|-------|--|--|
| Description                                                      | Discount | Standard | QTY | Total |  |  |
| 4' long 30" high                                                 | \$74.00  | \$96.25  |     | \$    |  |  |
| 6' long 30" high                                                 | \$90.50  | \$117.70 |     | \$    |  |  |
| 8' long 30" high                                                 | \$99.75  | \$129.65 |     | \$    |  |  |
| 4' long 42" high                                                 | \$99.75  | \$129.65 |     | \$    |  |  |
| 6' long 42" high                                                 | \$118.50 | \$154.05 |     | \$    |  |  |
| 8' long 42" high                                                 | \$129.50 | \$168.35 |     | \$    |  |  |