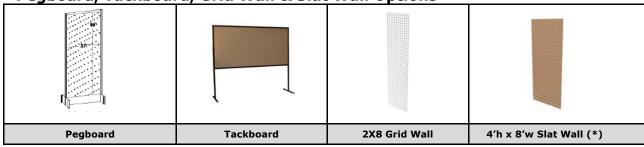

January 3-7, 2018 | Marriott Marquis San Diego Marina | San Diego, CA

Pegboard, Tackboard, Grid Wall & Slat Wall Options

| Bag Rack Garment Rac | Garment -2 Arm | Coat Rack | Chrome | Sign Stand22x28            | Literature Rack      |
|----------------------|----------------|-----------|--------|----------------------------|----------------------|
|                      | 1              | *         |        |                            | S.                   |
| Display Rack Option  | S              |           | (*     | ) Limited Availability aft | er Discount Deadline |

| Discoun            | Discount Deadline: Tuesday, December 19, 2017 |          |     |       |  |  |
|--------------------|-----------------------------------------------|----------|-----|-------|--|--|
| Description        | Discount                                      | Standard | QTY | Total |  |  |
| 4'x8' Peg Board    | \$181.00                                      | \$235.50 |     | \$    |  |  |
| 8'x4' Peg Board    | \$181.00                                      | \$235.50 |     | \$    |  |  |
| 4'x8' Tackboard    | \$181.00                                      | \$235.50 |     | \$    |  |  |
| 8'x4' Tackboard    | \$181.00                                      | \$235.50 |     | \$    |  |  |
| 2'x8' Gridwall     | \$140.50                                      | \$182.70 |     | \$    |  |  |
| 4'x8' Slatwall     | \$162.50                                      | \$211.25 |     | \$    |  |  |
| Bag rack           | \$157.50                                      | \$204.75 |     | \$    |  |  |
| Garment Rack       | \$157.50                                      | \$204.75 |     | \$    |  |  |
| Garment-2 Arm      | \$157.50                                      | \$204.75 |     | \$    |  |  |
| Coat Rack          | \$157.50                                      | \$204.75 |     | \$    |  |  |
| Chrome Stanchion   | \$77.00                                       | \$100.25 |     | \$    |  |  |
| Sign Stand 22"x28" | \$107.50                                      | \$139.75 |     | \$    |  |  |
| Literature Rack    | \$195.75                                      | \$254.50 |     | \$    |  |  |
| Plastic Chain      | \$4.80                                        | \$6.25   |     | \$    |  |  |