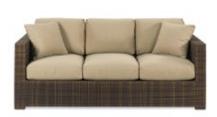

7"L x 36"D x 36"H



Grammercy Chair
Charcoal Leather
28"L x 36"D x 36"H
Grammercy Corner
36"Square x 36"H

### **PARMA**



Parma Sofa Brown Leather 79"L x 37"D x 36"H



Parma Loveseat

Brown Leather

56"L x 37"D x 36"H



Parma Chair Brown Leather 33"L x 37"D x 36"H



Parma Bench Ottoman

Brown Leather

60"L x 24"D x 17"H

### MONTANA MOCHA



Montana Mocha Sofa Mocha Tan Fabric 79"L x 35"D x 34"H



Montana Mocha Loveseat

Mocha Tan Fabric

57"L x 35"D x 34"H



Montana Mocha Chair Mocha Tan Fabric 35″Square x 34″H

# **CHANDLER**



**Chandler Sofa**Red Leather
76"L x 37"D x 35"H



Chandler Loveseat
Red Leather
53"L x 37"D x 35"H



Chandler Chair
Red Leather  $31\text{"L} \times 37\text{"D} \times 35\text{"H}$ 



Chandler Bench Ottoman Red Leather 60"L x 24"D x 17"H

# **EVOKE**



**Evoke Sofa**Coffee Resin Frame with Tan Cushions
81"L x 35"D x 27"H



Evoke Chair Coffee Resin Frame with Tan Cushions  $33^{\prime\prime}\text{L} \times 35^{\prime\prime}\text{D} \times 27^{\prime\prime}\text{H}$ 



Evoke Cocktail Table
Coffee Resin Frame
48"L x 24"D x 18"H

# **EVOKE**



Evoke End Table
Coffee Resin Frame
24"L x 28"D x 25"H



**Evoke Cube**Coffee Resin Frame
18"Square

# STAGE CHAIRS



**Midnight Stage Chair**Midnight Microfiber
25"L x 26"D x 37"H



Chamois Stage Chair

Beige Microfiber
25"L x 26"D x 37"H



Buckskin Stage Chair

Tan Microfiber

25"L × 26"D × 37"H



Empire Chair
■ Black Leather
□ White Leather
28"L × 32"D × 32"H



Ibizia Chair
■ Black Leather
□ White Leather
31"L x 35"D x 32"H



**Tulip Chair**Black Fabric/Tilt Back/Caster Feet 27"L x 26"D x