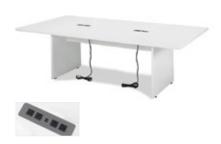

### Discount Deadline: Tuesday, December 19, 2017

| Standard Height (30                                | " High)  |          |     |      |
|----------------------------------------------------|----------|----------|-----|------|
| Description                                        | Discount | Standard | QTY | Tota |
| 4' long 30" high                                   | \$147.75 | \$192.25 |     | \$   |
| 6' long 30" high                                   | \$172.00 | \$223.50 |     | \$   |
| 8' long 30" high                                   | \$196.00 | \$254.80 |     | \$   |
| Skirt 4 <sup>th</sup> Side<br>Check One: L 6' L 8' | \$56.75  | \$79.45  |     | \$   |
| Table Skirt Only                                   | \$66.50  | \$90.50  |     | \$   |
| Counter Height ( 42"                               | High)    |          |     |      |
| 4' long 42" high                                   | \$184.00 | \$239.25 |     | \$   |
| 6' long 42" high                                   | \$215.00 | \$279.50 |     | \$   |
| 8' long 42" high                                   | \$235.00 | \$305.50 |     | \$   |
| Skirt 4 <sup>th</sup> Side<br>Check One: L 6' L 8' | \$56.75  | \$79.45  |     | \$   |
| Table Skirt Only                                   | \$66.50  | \$90.50  |     | \$   |