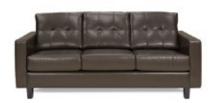

### Discount Deadline: Tuesday, December 19, 2017

| Chairs (Absolutely No Hotel Furniture wil | Furniture will be allowed in Booth Space) |                |     |       |  |
|-------------------------------------------|-------------------------------------------|----------------|-----|-------|--|
| Description                               | Discount Price                            | Standard Price | QTY | Total |  |
| Side Chair (Padded)                       | \$104.50                                  | \$135.85       |     | \$    |  |
| Arm Chair (Padded)                        | \$123.00                                  | \$159.90       |     | \$    |  |
| Upholster High Stool                      | \$137.75                                  | \$179.10       |     | \$    |  |
| Prestige Swivel Chair                     | \$168.50                                  | \$219.05       |     |       |  |
| Accessories                               |                                           |                |     |       |  |
| 42"x23"x37" Counter                       | \$325.75                                  | \$423.50       |     | \$    |  |
| 42"x23"x78" Counter                       | \$631.00                                  | \$820.50       |     | \$    |  |
| Wastebasket                               | \$28.50                                   | \$37.05        |     | \$    |  |
| Tripod Easel                              | \$67.50                                   | \$87.75        |     | \$    |  |
| Raffle Drum                               | \$151.50                                  | \$196.95       |     | \$    |  |
| Security Container                        | \$355.00                                  | \$461.50       |     | \$    |  |