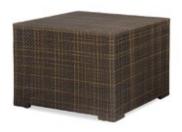

own Leather

60"L x 24"D x 17"H

### MONTANA MOCHA



Montana Mocha Sofa Mocha Tan Fabric 79"L x 35"D x 34"H



Montana Mocha Loveseat

Mocha Tan Fabric

57"L x 35"D x 34"H



Montana Mocha Chair Mocha Tan Fabric 35″Square x 34″H

# **CHANDLER**



**Chandler Sofa**Red Leather
76"L x 37"D x 35"H



Chandler Loveseat
Red Leather
53"L x 37"D x 35"H



Chandler Chair
Red Leather  $31\text{"L} \times 37\text{"D} \times 35\text{"H}$ 



Chandler Bench Ottoman Red Leather 60"L x 24"D x 17"H

# **EVOKE**



**Evoke Sofa**Coffee Resin Frame with Tan Cushions
81"L x 35"D x 27"H



Evoke Chair Coffee Resin Frame with Tan Cushions  $33^{\prime\prime}\text{L} \times 35^{\prime\prime}\text{D} \times 27^{\prime\prime}\text{H}$ 



Evoke Cocktail Table
Coffee Resin Frame
48"L x 24"D x 18"H

# **EVOKE**



Evoke End Table
Coffee Resin Frame
24"L x 28"D x 25"H



**Evoke Cube**Coffee Resin Frame
18"Square

# STAGE CHAIRS



**Midnight Stage Chair**Midnight Microfiber
25"L x 26"D x 37"H



Chamois Stage Chair

Beige Microfiber
25"L x 26"D x 37"H



Buckskin Stage Chair

Tan Microfiber

25"L × 26"D × 37"H



Empire Chair
■ Black Leather
□ White Leather
28"L × 32"D × 32"H



Ibizia Chair
■ Black Leather
□ White Leather
31"L x 35"D x 32"H



**Tulip Chair**Black Fabric/Tilt Back/Caster Feet 27"L x 26"D x 35"H

# STAGE CHAIRS



Monarch Chair Bright White Leather 28"Square x 30"H

# OTTOMANS & BENCHES



Curved Bench
Continental White Leather
70"L x 26"D x 19"H



Square Ottoman

■ Metro Black Leather

Whisper White Leather

Grammercy Charcoal Leather

40"Square x 17"H



Bench Ottoman

Metro Bl