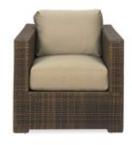

Grammercy Corner
36"Square x 36"H

### **PARMA**



Parma Sofa Brown Leather 79"L x 37"D x 36"H



Parma Loveseat

Brown Leather

56"L x 37"D x 36"H



Parma Chair Brown Leather 33"L x 37"D x 36"H



Parma Bench Ottoman

Brown Leather

60"L x 24"D x 17"H

### MONTANA MOCHA



Montana Mocha Sofa Mocha Tan Fabric 79"L x 35"D x 34"H



Montana Mocha Loveseat

Mocha Tan Fabric

57"L x 35"D x 34"H



Montana Mocha Chair Mocha Tan Fabric 35″Square x 34″H

# **CHANDLER**



**Chandler Sofa**Red Leather
76"L x 37"D x 35"H



Chandler Loveseat
Red Leather
53"L x 37"D x 35"H



Chandler Chair
Red Leather  $31\text{"L} \times 37\text{"D} \times 35\text{"H}$ 



Chandler Bench Ottoman Red Leather 60"L x 24"D x 17"H

# **EVOKE**



**Evoke Sofa**Coffee Resin Frame with Tan Cushions
81"L x 35"D x 27"H



Evoke Chair Coffee Resin Frame with Tan Cushions  $33^{\prime\prime}\text{L} \times 35^{\prime\prime}\text{D} \times 27^{\prime\prime}\text{H}$ 



Evoke Cocktail Table
Coffee Resin Frame
48"L x 24"D x 18"H

# **EVOKE**



Evoke End Table
Coffee Resin Frame
24"L x 28"D x 25"H



**Evoke Cube**Coffee Resin Frame
18"Square

# STAGE CHAIRS



**Midnight Stage Chair**Midnight Microfiber
25"L x 26"D x 37"H



Chamois Stage Chair

Beige Microfiber
25"L x 26"D x 37"H



Buckskin Stage Chair

Tan Microfiber

25"L × 26"D × 37"H



Empire Chair
■ Black Leather
□ White Leather
28"L × 32"D × 32"H



Ibizia Chair
■ Black Leather
□ White Leather
31"L x 35"D x 32"H



**Tulip Chair**Black Fabric/Tilt Back/Caster Feet 27"L x 26"D x 35"H

# STAGE CHAIRS



Monarch Chair Bright White Leather 28"Square x 3