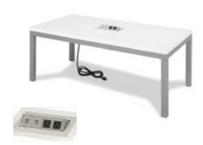

### Discount Deadline: Tuesday, December 19, 2017

| Standard Height (30                                | " High)  |          |     |      |
|----------------------------------------------------|----------|----------|-----|------|
| Description                                        | Discount | Standard | QTY | Tota |
| 4' long 30" high                                   | \$147.75 | \$192.25 |     | \$   |
| 6' long 30" high                                   | \$172.00 | \$223.50 |     | \$   |
| 8' long 30" high                                   | \$196.00 | \$254.80 |     | \$   |
| Skirt 4 <sup>th</sup> Side<br>Check One: L 6' L 8' | \$56.75  | \$79.45  |     | \$   |
| Table Skirt Only                                   | \$66.50  | \$90.50  |     | \$   |
| Counter Height ( 42"                               | High)    |          |     |      |
| 4' long 42" high                                   | \$184.00 | \$239.25 |     | \$   |
| 6' long 42" high                                   | \$215.00 | \$279.50 |     | \$   |
| 8' long 42" high                                   | \$235.00 | \$305.50 |     | \$   |
| Skirt 4 <sup>th</sup> Side<br>Check One: L 6' L 8' | \$56.75  | \$79.45  |     | \$   |
| Table Skirt Only                                   | \$66.50  | \$90.50  |     | \$   |