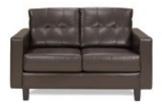

### Discount Deadline: Tuesday, December 19, 2017

| Chairs (Absolutely No Hotel Furniture wil | Furniture will be allowed in Booth Space) |                |     |       |  |
|-------------------------------------------|-------------------------------------------|----------------|-----|-------|--|
| Description                               | Discount Price                            | Standard Price | QTY | Total |  |
| Side Chair (Padded)                       | \$104.50                                  | \$135.85       |     | \$    |  |
| Arm Chair (Padded)                        | \$123.00                                  | \$159.90       |     | \$    |  |
| Upholster High Stool                      | \$137.75                                  | \$179.10       |     | \$    |  |
| Prestige Swivel Chair                     | \$168.50                                  | \$219.05       |     |       |  |
| Accessories                               |                                           |                |     |       |  |
| 42"x23"x37" Counter                       | \$325.75                                  | \$423.50       |     | \$    |  |
| 42"x23"x78" Counter                       | \$631.00                                  | \$820.50       |     | \$    |  |
| Wastebasket                               | \$28.50                                   | \$37.05        |     | \$    |  |
| Tripod Easel                              | \$67.50                                   | \$87.75        |     | \$    |  |
| Raffle Drum                               | \$151.50                                  | \$196.95       |     | \$    |  |
| Security Container                        | \$355.00                                  | \$461.50       |     | \$    |  |