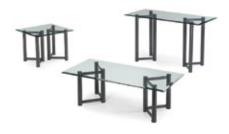

### Discount Deadline: Tuesday, December 19, 2017

| Standard Height (30                                | " High)  |          |     |      |
|----------------------------------------------------|----------|----------|-----|------|
| Description                                        | Discount | Standard | QTY | Tota |
| 4' long 30" high                                   | \$147.75 | \$192.25 |     | \$   |
| 6' long 30" high                                   | \$172.00 | \$223.50 |     | \$   |
| 8' long 30" high                                   | \$196.00 | \$254.80 |     | \$   |
| Skirt 4 <sup>th</sup> Side<br>Check One: L 6' L 8' | \$56.75  | \$79.45  |     | \$   |
| Table Skirt Only                                   | \$66.50  | \$90.50  |     | \$   |
| Counter Height ( 42"                               | High)    |          |     |      |
| 4' long 42" high                                   | \$184.00 | \$239.25 |     | \$   |
| 6' long 42" high                                   | \$215.00 | \$279.50 |     | \$   |
| 8' long 42" high                                   | \$235.00 | \$305.50 |     | \$   |
| Skirt 4 <sup>th</sup> Side<br>Check One: L 6' L 8' | \$56.75  | \$79.45  |     | \$   |
| Table Skirt Only                                   | \$66.50  | \$90.50  |     | \$   |

Please note, show color will be chosen on orders with no preference indicated.

Color preference:

| Un-skirted Display Tables 24" wide tables topped in white vinyl. |          |          |     |       |  |  |
|------------------------------------------------------------------|----------|----------|-----|-------|--|--|
| Description                                                      | Discount | Standard | QTY | Total |  |  |
| 4' long 30" high                                                 | \$74.00  | \$96.25  |     | \$    |  |  |
| 6' long 30" high                                                 | \$90.50  | \$117.70 |     | \$    |  |  |
| 8' long 30" high                                                 | \$99.75  | \$129.65 |     | \$    |  |  |
| 4' long 42" high                                                 | \$99.75  | \$129.65 |     | \$    |  |  |
| 6' long 42" high                                                 | \$118.50 | \$154.05 |     | \$    |  |  |
| 8' long 42" high                                                 | \$129.50 | \$168.35 |     | \$    |  |  |