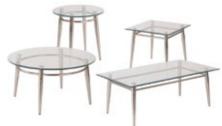

### Discount Deadline: Tuesday, December 19, 2017

| Standard Height (30                                | " High)  |          |     |      |
|----------------------------------------------------|----------|----------|-----|------|
| Description                                        | Discount | Standard | QTY | Tota |
| 4' long 30" high                                   | \$147.75 | \$192.25 |     | \$   |
| 6' long 30" high                                   | \$172.00 | \$223.50 |     | \$   |
| 8' long 30" high                                   | \$196.00 | \$254.80 |     | \$   |
| Skirt 4 <sup>th</sup> Side<br>Check One: L 6' L 8' | \$56.75  | \$79.45  |     | \$   |
| Table Skirt Only                                   | \$66.50  | \$90.50  |     | \$   |
| Counter Height ( 42"                               | High)    |          |     |      |
| 4' long 42" high                                   | \$184.00 | \$239.25 |     | \$   |
| 6' long 42" high                                   | \$215.00 | \$279.50 |     | \$   |
| 8' long 42" high                                   | \$235.00 | \$305.50 |     | \$   |
| Skirt 4 <sup>th</sup> Side<br>Check One: L 6' L 8' | \$56.75  | \$79.45  |     | \$   |
| Table Skirt Only                                   | \$66.50  | \$90.50  |     | \$   |

Please note, show color will be chosen on orders with no preference indicated.

Color preference:

| Un-skirted Display Tables 24" wide tables topped in white vinyl. |          |          |     |       |  |  |
|------------------------------------------------------------------|----------|----------|-----|-------|--|--|
| Description                                                      | Discount | Standard | QTY | Total |  |  |
| 4' long 30" high                                                 | \$74.00  | \$96.25  |     | \$    |  |  |
| 6' long 30" high                                                 | \$90.50  | \$117.70 |     | \$    |  |  |
| 8' long 30" high                                                 | \$99.75  | \$129.65 |     | \$    |  |  |
| 4' long 42" high                                                 | \$99.75  | \$129.65 |     | \$    |  |  |
| 6' long 42" high                                                 | \$118.50 | \$154.05 |     | \$    |  |  |
| 8' long 42" high                                                 | \$129.50 | \$168.35 |     | \$    |  |  |