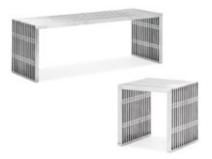

### Discount Deadline: Tuesday, December 19, 2017

| Chairs (Absolutely No Hotel Furniture wil | Furniture will be allowed in Booth Space) |                |     |       |  |
|-------------------------------------------|-------------------------------------------|----------------|-----|-------|--|
| Description                               | Discount Price                            | Standard Price | QTY | Total |  |
| Side Chair (Padded)                       | \$104.50                                  | \$135.85       |     | \$    |  |
| Arm Chair (Padded)                        | \$123.00                                  | \$159.90       |     | \$    |  |
| Upholster High Stool                      | \$137.75                                  | \$179.10       |     | \$    |  |
| Prestige Swivel Chair                     | \$168.50                                  | \$219.05       |     |       |  |
| Accessories                               |                                           |                |     |       |  |
| 42"x23"x37" Counter                       | \$325.75                                  | \$423.50       |     | \$    |  |
| 42"x23"x78" Counter                       | \$631.00                                  | \$820.50       |     | \$    |  |
| Wastebasket                               | \$28.50                                   | \$37.05        |     | \$    |  |
| Tripod Easel                              | \$67.50                                   | \$87.75        |     | \$    |  |
| Raffle Drum                               | \$151.50                                  | \$196.95       |     | \$    |  |
| Security Container                        | \$355.00                                  | \$461.50       |     | \$    |  |