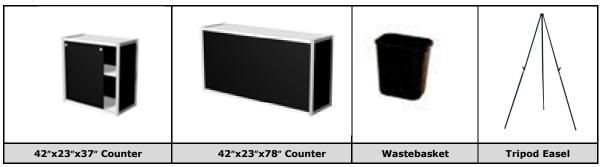

### Discount Deadline: Tuesday, December 19, 2017

| Chairs (Absolutely No Hotel Furniture wil | Furniture will be allowed in Booth Space) |                |     |       |  |
|-------------------------------------------|-------------------------------------------|----------------|-----|-------|--|
| Description                               | Discount Price                            | Standard Price | QTY | Total |  |
| Side Chair (Padded)                       | \$104.50                                  | \$135.85       |     | \$    |  |
| Arm Chair (Padded)                        | \$123.00                                  | \$159.90       |     | \$    |  |
| Upholster High Stool                      | \$137.75                                  | \$179.10       |     | \$    |  |
| Prestige Swivel Chair                     | \$168.50                                  | \$219.05       |     |       |  |
| Accessories                               |                                           |                |     |       |  |
| 42"x23"x37" Counter                       | \$325.75                                  | \$423.50       |     | \$    |  |
| 42"x23"x78" Counter                       | \$631.00                                  | \$820.50       |     | \$    |  |
| Wastebasket                               | \$28.50                                   | \$37.05        |     | \$    |  |
| Tripod Easel                              | \$67.50                                   | \$87.75        |     | \$    |  |
| Raffle Drum                               | \$151.50                                  | \$196.95       |     | \$    |  |
| Security Container                        | \$355.00                                  | \$461.50       |     | \$    |  |