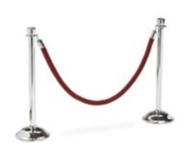

| Discoun            | Discount Deadline: Tuesday, December 19, 2017 |          |     |       |  |  |
|--------------------|-----------------------------------------------|----------|-----|-------|--|--|
| Description        | Discount                                      | Standard | QTY | Total |  |  |
| 4'x8' Peg Board    | \$181.00                                      | \$235.50 |     | \$    |  |  |
| 8'x4' Peg Board    | \$181.00                                      | \$235.50 |     | \$    |  |  |
| 4'x8' Tackboard    | \$181.00                                      | \$235.50 |     | \$    |  |  |
| 8'x4' Tackboard    | \$181.00                                      | \$235.50 |     | \$    |  |  |
| 2'x8' Gridwall     | \$140.50                                      | \$182.70 |     | \$    |  |  |
| 4'x8' Slatwall     | \$162.50                                      | \$211.25 |     | \$    |  |  |
| Bag rack           | \$157.50                                      | \$204.75 |     | \$    |  |  |
| Garment Rack       | \$157.50                                      | \$204.75 |     | \$    |  |  |
| Garment-2 Arm      | \$157.50                                      | \$204.75 |     | \$    |  |  |
| Coat Rack          | \$157.50                                      | \$204.75 |     | \$    |  |  |
| Chrome Stanchion   | \$77.00                                       | \$100.25 |     | \$    |  |  |
| Sign Stand 22"x28" | \$107.50                                      | \$139.75 |     | \$    |  |  |
| Literature Rack    | \$195.75                                      | \$254.50 |     | \$    |  |  |
| Plastic Chain      | \$4.80                                        | \$6.25   |     | \$    |  |  |