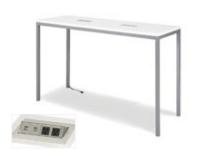

### Discount Deadline: Tuesday, December 19, 2017

| Standard Height (30                                | " High)  |          |     |      |
|----------------------------------------------------|----------|----------|-----|------|
| Description                                        | Discount | Standard | QTY | Tota |
| 4' long 30" high                                   | \$147.75 | \$192.25 |     | \$   |
| 6' long 30" high                                   | \$172.00 | \$223.50 |     | \$   |
| 8' long 30" high                                   | \$196.00 | \$254.80 |     | \$   |
| Skirt 4 <sup>th</sup> Side<br>Check One: L 6' L 8' | \$56.75  | \$79.45  |     | \$   |
| Table Skirt Only                                   | \$66.50  | \$90.50  |     | \$   |
| Counter Height ( 42"                               | High)    |          |     |      |
| 4' long 42" high                                   | \$184.00 | \$239.25 |     | \$   |
| 6' long 42" high                                   | \$215.00 | \$279.50 |     | \$   |
| 8' long 42" high                                   | \$235.00 | \$305.50 |     | \$   |
| Skirt 4 <sup>th</sup> Side<br>Check One: L 6' L 8' | \$56.75  | \$79.45  |     | \$   |
| Table Skirt Only                                   | \$66.50  | \$90.50  |     | \$   |