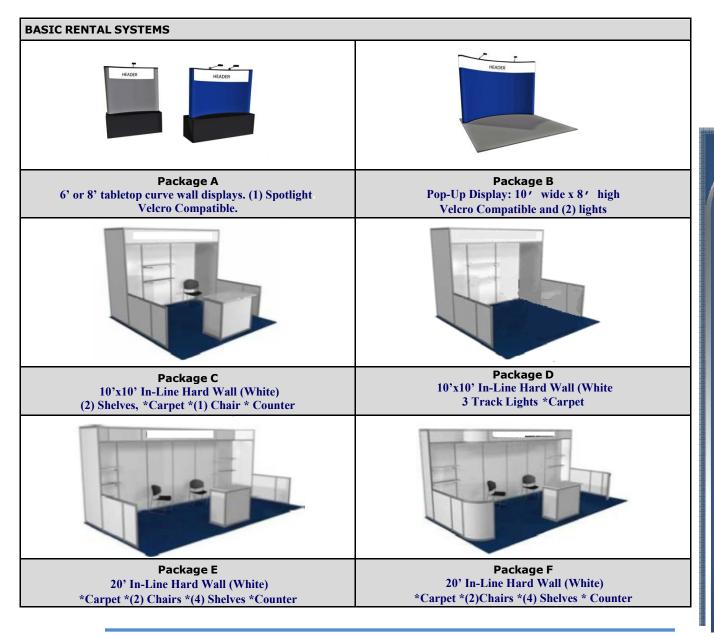

| Company: | Booth: | Contact: | Email: |
|----------|--------|----------|--------|
|          |        |          |        |

January 3-7, 2018 | Marriott Marquis San Diego Marina | San Diego, CA

We have numerous Rental System options that will fit your exhibit needs. We offer tabletops, back walls, Islands and much more. Please use the following form to order a Rental System or call our Exhibitor Service Department with any questions.

### <u>Discount Deadline: Monday, December 04, 2017</u> Rental Packages are only available if ordered by this date.

| Package A Includes:<br>Tabletop Display | Installation, dismantle and standard header. 6' or 8' skirted table.                                                          |
|-----------------------------------------|-------------------------------------------------------------------------------------------------------------------------------|
| Package B Includes:                     | Installation, dismantle and standard header.                                                                                  |
| Package C Includes:                     | Installation, dismantle and standard header.  Back wall available in white only.                                              |
| Package D Includes:                     | Installation, dismantle and standard header, carpeting and vacuuming prior to show.  Back wall available in white only.       |
| Package E Includes:                     | Installation, dismantle and standard header, carpeting and vacuuming prior to show. <b>Back wall available in white only.</b> |
| Package F Includes:                     | Installation, dismantle and standard header, carpeting and vacuuming prior to show.  Back wall available in white only.       |