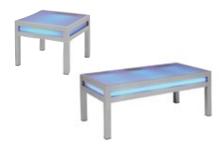

### Discount Deadline: Tuesday, December 19, 2017

| Standard Height (30                                | " High)  |          |     |      |
|----------------------------------------------------|----------|----------|-----|------|
| Description                                        | Discount | Standard | QTY | Tota |
| 4' long 30" high                                   | \$147.75 | \$192.25 |     | \$   |
| 6' long 30" high                                   | \$172.00 | \$223.50 |     | \$   |
| 8' long 30" high                                   | \$196.00 | \$254.80 |     | \$   |
| Skirt 4 <sup>th</sup> Side<br>Check One: L 6' L 8' | \$56.75  | \$79.45  |     | \$   |
| Table Skirt Only                                   | \$66.50  | \$90.50  |     | \$   |
| Counter Height ( 42"                               | High)    |          |     |      |
| 4' long 42" high                                   | \$184.00 | \$239.25 |     | \$   |
| 6' long 42" high                                   | \$215.00 | \$279.50 |     | \$   |
| 8' long 42" high                                   | \$235.00 | \$305.50 |     | \$   |
| Skirt 4 <sup>th</sup> Side<br>Check One: L 6' L 8' | \$56.75  | \$79.45  |     | \$   |
| Table Skirt Only                                   | \$66.50  | \$90.50  |     | \$   |

Please note, show color will be chosen on orders with no preference indicated.

Color preference:

| Un-skirted Display Tables 24" wide tables topped in white vinyl. |          |          |     |       |  |  |
|------------------------------------------------------------------|----------|----------|-----|-------|--|--|
| Description                                                      | Discount | Standard | QTY | Total |  |  |
| 4' long 30" high                                                 | \$74.00  | \$96.25  |     | \$    |  |  |
| 6' long 30" high                                                 | \$90.50  | \$117.70 |     | \$    |  |  |
| 8' long 30" high                                                 | \$99.75  | \$129.65 |     | \$    |  |  |
| 4' long 42" high                                                 | \$99.75  | \$129.65 |     | \$    |  |  |
| 6' long 42" high                                                 | \$118.50 | \$154.05 |     | \$    |  |  |
| 8' long 42" high                                                 | \$129.50 | \$168.35 |     | \$    |  |  |