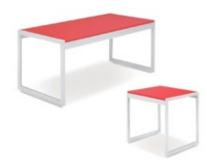

### Discount Deadline: Tuesday, December 19, 2017

| Standard Height (30                                | " High)  |          |     |      |
|----------------------------------------------------|----------|----------|-----|------|
| Description                                        | Discount | Standard | QTY | Tota |
| 4' long 30" high                                   | \$147.75 | \$192.25 |     | \$   |
| 6' long 30" high                                   | \$172.00 | \$223.50 |     | \$   |
| 8' long 30" high                                   | \$196.00 | \$254.80 |     | \$   |
| Skirt 4 <sup>th</sup> Side<br>Check One: L 6' L 8' | \$56.75  | \$79.45  |     | \$   |
| Table Skirt Only                                   | \$66.50  | \$90.50  |     | \$   |
| Counter Height ( 42"                               | High)    |          |     |      |
| 4' long 42" high                                   | \$184.00 | \$239.25 |     | \$   |
| 6' long 42" high                                   | \$215.00 | \$279.50 |     | \$   |
| 8' long 42" high                                   | \$235.00 | \$305.50 |     | \$   |
| Skirt 4 <sup>th</sup> Side<br>Check One: L 6' L 8' | \$56.75  | \$79.45  |     | \$   |
| Table Skirt Only                                   | \$66.50  | \$90.50  |     | \$   |

Please note, show color will be chosen on orders with no preference indicated.

Color preference:

| Un-skirted Display Tables 24" wide tables topped in white vinyl. |          |          |     |       |  |  |
|------------------------------------------------------------------|----------|----------|-----|-------|--|--|
| Description                                                      | Discount | Standard | QTY | Total |  |  |
| 4' long 30" high                                                 | \$74.00  | \$96.25  |     | \$    |  |  |
| 6' long 30" high                                                 | \$90.50  | \$117.70 |     | \$    |  |  |
| 8' long 30" high                                                 | \$99.75  | \$129.65 |     | \$    |  |  |
| 4' long 42" high                                                 | \$99.75  | \$129.65 |     | \$    |  |  |
| 6' long 42" high                                                 | \$118.50 | \$154.05 |     | \$    |  |  |
| 8' long 42" high                                                 | \$129.50 | \$168.35 |     | \$    |  |  |