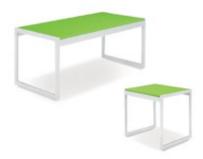

### Discount Deadline: Tuesday, December 19, 2017

| Standard Height (30                                | " High)  |          |     |      |
|----------------------------------------------------|----------|----------|-----|------|
| Description                                        | Discount | Standard | QTY | Tota |
| 4' long 30" high                                   | \$147.75 | \$192.25 |     | \$   |
| 6' long 30" high                                   | \$172.00 | \$223.50 |     | \$   |
| 8' long 30" high                                   | \$196.00 | \$254.80 |     | \$   |
| Skirt 4 <sup>th</sup> Side<br>Check One: L 6' L 8' | \$56.75  | \$79.45  |     | \$   |
| Table Skirt Only                                   | \$66.50  | \$90.50  |     | \$   |
| Counter Height ( 42"                               | High)    |          |     |      |
| 4' long 42" high                                   | \$184.00 | \$239.25 |     | \$   |
| 6' long 42" high                                   | \$215.00 | \$279.50 |     | \$   |
| 8' long 42" high                                   | \$235.00 | \$305.50 |     | \$   |
| Skirt 4 <sup>th</sup> Side<br>Check One: L 6' L 8' | \$56.75  | \$79.45  |     | \$   |
| Table Skirt Only                                   | \$66.50  | \$90.50  |     | \$   |

Please note, show color will be chosen on orders with no preference indicated.

Color preference:

| Un-skirted Display Tables 24" wide tables topped in white vinyl. |          |          |     |       |  |  |
|------------------------------------------------------------------|----------|----------|-----|-------|--|--|
| Description                                                      | Discount | Standard | QTY | Total |  |  |
| 4' long 30" high                                                 | \$74.00  | \$96.25  |     | \$    |  |  |
| 6' long 30" high                                                 | \$90.50  | \$117.70 |     | \$    |  |  |
| 8' long 30" high                                                 | \$99.75  | \$129.65 |     | \$    |  |  |
| 4' long 42" high                                                 | \$99.75  | \$129.65 |     | \$    |  |  |
| 6' long 42" high                                                 | \$118.50 | \$154.05 |     | \$    |  |  |
| 8' long 42" high                                                 | \$129.50 | \$168.35 |     | \$    |  |  |