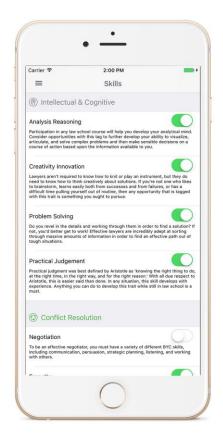

#### Student BYC Dashboard

- Record activity and involvement as well as classes taken
- Dashboard shows progress in developing skills in distinct areas
- Students can refer back to the dashboard when applying for jobs, making decisions about class schedules, etc.