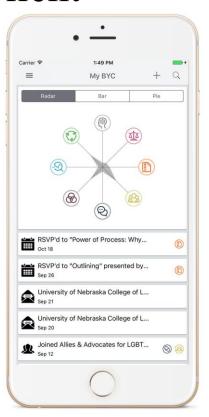

#### Student BYC Dashboard

- Record activity and involvement as well as classes taken
- Dashboard shows progress in developing skills in distinct areas
- Students can refer back to the dashboard when applying for jobs, making decisions about class schedules, etc.