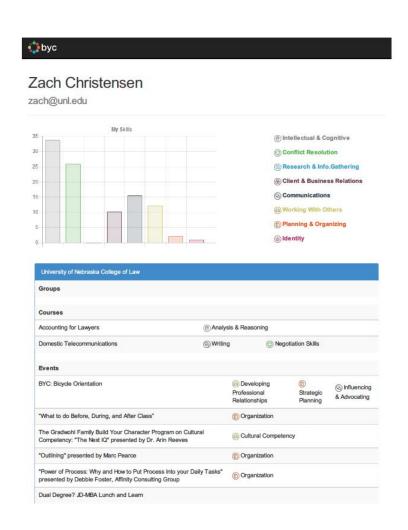

#### Student BYC Dashboard

- Record activity and involvement as well as classes taken
- Dashboard shows progress in developing skills in distinct areas
- Students can refer back to the dashboard when applying for jobs, making decisions about class schedules, etc.